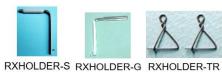

### **TISSUE BATH 1, 2, 4, 8 TISSUE BATH STATIONS**

The Tissue Bath Station is completely modular and can be purchased in multiples of one unit. The System includes all the glassware, tubing, reservoir, tissue hooks and mounting accessories, force transducer and micrometer tension adjuster.

The ergonomic design of the station allows the tissue bath to be lowered away from the tissue holder so that mounting of the tissue preparation is very easy. The taps for filling and draining the bath are mounted on the tubing to avoid the risk of accidental bath breakage. The entire station is mounted on a convenient base stand, which creates a sturdy platform for the experiment. The unique design makes it easy to add or remove stations to provide the optimal solution for the requirements. Must specify tissue bath and heating coil size when ordering.

#### **TISSUE BATH SYSTEM COMPONENTS**

- 1 x Tissue Holder—stainless steel; reorder as RXHOLDER-TR
- 1 x Tissue Holder—glass; reorder as RXHOLDER-G
- 1 x Tissue Holder —stainless steel; reorder as RXHOLDER-S
- 2 x Tissue Clip—stainless steel; reorder as RXCLIP
- 2 x Triangle Tissue Clip—stainless steel; reorder as RXCLIP-TRI
- 1 x Replacement Warming Reservoir 400 ml; reorder as RXWARMING
- 1 x Integrated heater—1,600 ml volume, programmable temp. 20° 44° C

- 1 x Circulator pump—15 W; 500 ml/min
- 1 x Warming Coil; reorder as RXCOIL
- 1 x Oxygen Filter; reorder as RX02FILTER
- 1 x Bath —reorder as RXBATHsize for 5,10, 20, or 30 ml
- 1 x Reservoir—1000 ml; reorder as RXRESERVOIR

Mount Accessories Kit; reorder as RXMOUNT
Field Stimulation Flectrode: reorder as STIMHOLDER

Field Stimulation Electrode; reorder as STIMHOLDER for STM100C, BSLSTIMHLD for BSL Stimulator

- 1 x Micrometer-transducer assembly
- 1 x 3-way Rotary Valve
- 1 x Power Supply 110V/60 Hz or 220V/50 Hz