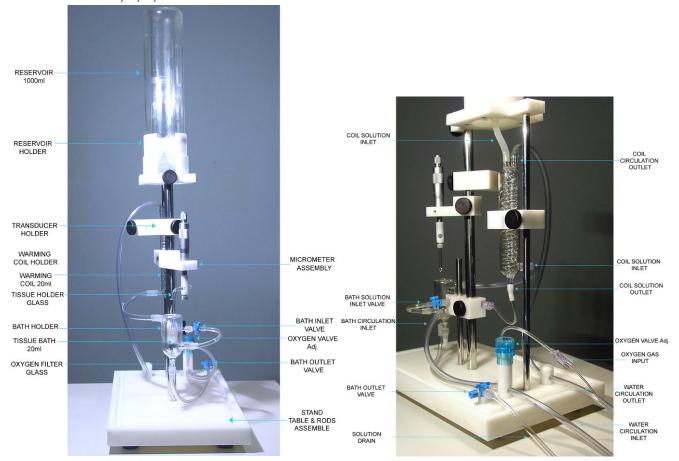

### **TISSUE BATH 1, 2, 4, 8 TISSUE BATH STATIONS**

The Tissue Bath Station is completely modular and can be purchased in multiples of one unit. The System includes all the glassware, tubing, reservoir, tissue hooks and mounting accessories, force transducer and micrometer tension adjuster.

The ergonomic design of the station allows the tissue bath to be lowered away from the tissue holder so that mounting of the tissue preparation is very easy. The taps for filling and draining the bath are mounted on the tubing to avoid the risk of accidental bath breakage. The entire station is mounted on a convenient base stand, which creates a sturdy platform for the experiment. The unique design makes it easy to add or remove stations to provide the optimal solution for the requirements. Must specify tissue bath and heating coil size when ordering.

#### **TISSUE BATH SYSTEM COMPONENTS**

- 1 x Tissue Holder—stainless steel; reorder as RXHOLDER-TR
- 1 x Tissue Holder—glass; reorder as RXHOLDER-G
- 1 x Tissue Holder —stainless steel; reorder as RXHOLDER-S
- 2 x Tissue Clip—stainless steel; reorder as RXCLIP
- 2 x Triangle Tissue Clip—stainless steel; reorder as RXCLIP-TRI
- 1 x Replacement Warming Reservoir 400 ml; reorder as RXWARMING
- 1 x Integrated heater—1,600 ml volume, programmable temp. 20° 44° C

- 1 x Circulator pump—15 W; 500 ml/min
- 1 x Warming Coil; reorder as RXCOIL
- 1 x Oxygen Filter; reorder as RX02FILTER
- 1 x Bath —reorder as RXBATHsize for 5,10, 20, or 30 ml
- 1 x Reservoir—1000 ml; reorder as RXRESERVOIR

Mount Accessories Kit; reorder as RXMOUNT
Field Stimulation Flectrode: reorder as STIMHOLDER

Field Stimulation Electrode; reorder as STIMHOLDER for STM100C, BSLSTIMHLD for BSL Stimulator

- 1 x Micrometer-transducer assembly
- 1 x 3-way Rotary Valve
- 1 x Power Supply 110V/60 Hz or 220V/50 Hz