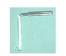

# **Tissue Holders and Clips**

**Oxygen Filter** 

**Tissue Bath** 

**Mount Accessories** 

**RXHOLDER-S** Tissue Holder (stainless steel) 77.34 mm high x 55.06 mm wide - Qty 1

Tissue Holder (glass) 67.46 mm high x 57.85 mm wide – Qty 1 RXHOLDER-G

**RXHOLDER-TR** Triangle Tissue Clip Holder (stainless steel) 15 mm high x 9 mm wide – Qty 2

**RXCLIP** Tissue Clip (stainless steel) 15 mm high x 5 mm wide - Qty 2

RXCLIP-TRI Triangle Tissue Clip for Rings (stainless steel) 15 mm high x 12 mm wide – Qty 2