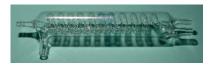

- 1 x Circulator pump—15 W; 500 ml/min
- 1 x Warming Coil; reorder as RXCOIL
- 1 x Oxygen Filter; reorder as RX02FILTER
- 1 x Bath —reorder as RXBATHsize for 5,10, 20, or 30 ml
- 1 x Reservoir—1000 ml; reorder as RXRESERVOIR

**RXWARMING** Replacement Warming Reservoir 400 ml

Warming Coil **RXCOIL** 

**RXO2FILTER** Oxygen Filter (glass)

**RXBATHsize** Tissue Bath: RXBATH5 (5 ml,) RXBATH10 (10 ml,) RXBATH20 (20 ml), RXBATH30 (30 ml)