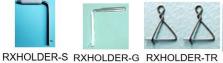

## **Tissue Holders and Clips**

**Oxygen Filter** 

**Tissue Bath** 

**Mount Accessories** 

**RXHOLDER-S** Tissue Holder (stainless steel) 77.34 mm high x 55.06 mm wide - Qty 1

Tissue Holder (glass) 67.46 mm high x 57.85 mm wide - Qty 1 RXHOLDER-G

**RXHOLDER-TR** Triangle Tissue Clip Holder (stainless steel) 15 mm high x 9 mm wide – Qty 2

**RXCLIP** Tissue Clip (stainless steel) 15 mm high x 5 mm wide - Qty 2

RXCLIP-TRI Triangle Tissue Clip for Rings (stainless steel) 15 mm high x 12 mm wide – Qty 2