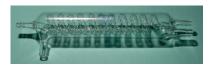

**RXWARMING** Replacement Warming Reservoir 400 ml

Warming Coil **RXCOIL** 

**RXO2FILTER** Oxygen Filter (glass)

**RXBATHsize** Tissue Bath: RXBATH5 (5 ml,) RXBATH10 (10 ml,) RXBATH20 (20 ml), RXBATH30 (30 ml)