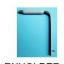

## **Tissue Holders and Clips**

**Oxygen Filter** 

**Tissue Bath** 

**Mount Accessories** 

**RXHOLDER-S** Tissue Holder (stainless steel) 77.34 mm high x 55.06 mm wide - Qty 1

Tissue Holder (glass) 67.46 mm high x 57.85 mm wide - Qty 1 RXHOLDER-G