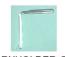

## **Tissue Holders and Clips**

**Oxygen Filter** 

**Tissue Bath** 

**Mount Accessories** 

**RXHOLDER-S** Tissue Holder (stainless steel) 77.34 mm high x 55.06 mm wide - Qty 1

Tissue Holder (glass) 67.46 mm high x 57.85 mm wide - Qty 1 RXHOLDER-G