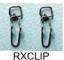

**RXHOLDER-TR** Triangle Tissue Clip Holder (stainless steel) 15 mm high x 9 mm wide – Qty 2

**RXCLIP** Tissue Clip (stainless steel) 15 mm high x 5 mm wide - Qty 2

RXCLIP-TRI Triangle Tissue Clip for Rings (stainless steel) 15 mm high x 12 mm wide – Qty 2