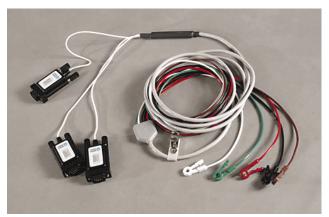

## SS29L MULTI-LEAD ECG CABLE

The SS29L Multi-Lead ECG Cable permits high-resolution ECG recordings. This multi-lead set can simultaneously record Leads I, II, III, aVR, aVL, aVF, plus one precordial chest lead V(1-6). A 12-Lead ECG recording can be obtained by alternating the chest lead electrode from position V1 through V6. The cable terminates in three Smart Sensors that connect to the MP3X.

## **SS29L SPECIFICATIONS**

Input Cable Length: 2 meters
Electrode Lead Length: 1 meter

Internal connection: Built-in Wilson terminal

Electrode interface: Connects to standard snap-connector disposable electrodes (EL503)