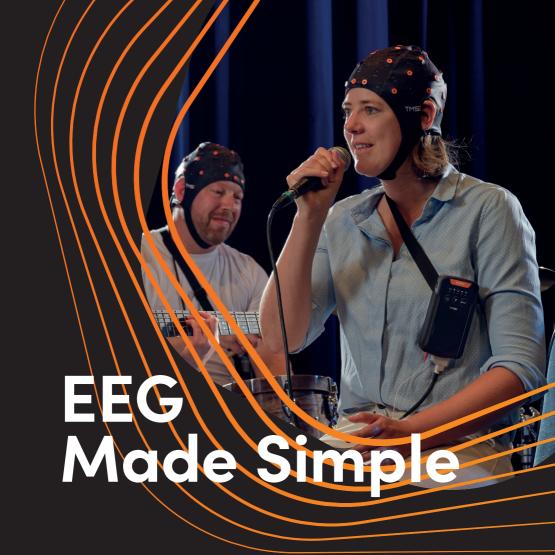

APEX: our compact, wireless, and wearable EEG amplifier

We've got your signal

## Introducing APEX

APEX is our 24 or 32 channel, wearable, wireless amplifier that delivers high-quality EEG signals for your research. It has a compact and lightweight design, giving you the freedom to record measurements anywhere. The APEX is also user-friendly and can be paired with various types of TMSi's EEG accessories to use in a wide range of applications.