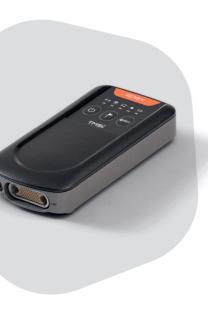

## Introducing APEX

APEX is our 24 or 32 channel, wearable, wireless amplifier that delivers high-quality EEG signals for your research. It has a compact and lightweight design, giving you the freedom to record measurements anywhere. The APEX is also user-friendly and can be paired with various types of TMSi's EEG accessories to use in a wide range of applications.

## **Highlights**

- Use in mobile or stationary experiments
- Low latency, high quality EEG signal
- Continuous impedance measurement
- Typical battery life of 4 hours
- Possibility to extend battery life with a certified powerbank
- Onboard memory space (32 GB) enough for up to 50 recordings
- Comes with 24 or 32 unipolar input channels
- 4-bit trigger connector
- Able to capture full band EEG characteristics
- Active shielding
- Cradle for mobile recordings