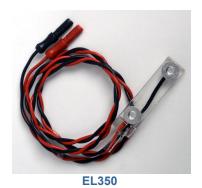

## **EL350 SERIES BAR LEAD ELECTRODES**

FI 351

Bar lead electrodes are recommended when applying a stimulus or recording a signal during nerve conduction, somatosensory or muscle twitch recordings with human subjects. All bar electrodes are nonferrous and consist of two tin electrodes placed 30 mm apart in a watertight acrylic bar; leads terminate in standard 1.5 mm Touchproof connectors. The bar configuration permits easy electrode placement without disturbing electrode- to- electrode spacing.

**EL350 concave** unshielded bar lead electrode for use with the STMISO

**EL350S** concave shielded bar lead electrode for biopotential recordings

EL351 convex bar lead electrode for stimulating

Use with MP160/150 System for recording or stimulation: