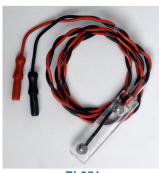

## **EL350 SERIES BAR LEAD ELECTRODES**

FI 351

Bar lead electrodes are recommended when applying a stimulus or recording a signal during nerve conduction, somatosensory or muscle twitch recordings with human subjects. All bar electrodes are nonferrous and consist of two tin electrodes placed 30 mm apart in a watertight acrylic bar; leads terminate in standard 1.5 mm Touchproof connectors. The bar configuration permits easy electrode placement without disturbing electrode- to- electrode spacing.

**EL350 concave** unshielded bar lead electrode for use with the STMISO

**EL350S** concave shielded bar lead electrode for biopotential recordings

EL351 convex bar lead electrode for stimulating

Use with MP160/150 System for recording or stimulation: