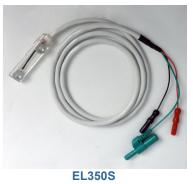

## **EL350 SERIES BAR LEAD ELECTRODES**

FI 351

Bar lead electrodes are recommended when applying a stimulus or recording a signal during nerve conduction, somatosensory or muscle twitch recordings with human subjects. All bar electrodes are nonferrous and consist of two tin electrodes placed 30 mm apart in a watertight acrylic bar; leads terminate in standard 1.5 mm Touchproof connectors. The bar configuration permits easy electrode placement without disturbing electrode- to- electrode spacing.

**EL350 concave** unshielded bar lead electrode for use with the STMISO

**EL350S** concave shielded bar lead electrode for biopotential recordings

EL351 convex bar lead electrode for stimulating

Use with MP160/150 System for recording or stimulation: