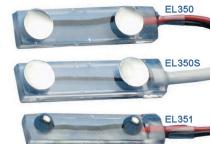

## **EL350 SERIES BAR LEAD ELECTRODES**

FI 351

Bar lead electrodes are recommended when applying a stimulus or recording a signal during nerve conduction, somatosensory or muscle twitch recordings with human subjects. All bar electrodes are nonferrous and consist of two tin electrodes placed 30 mm apart in a watertight acrylic bar; leads terminate in standard 1.5 mm Touchproof connectors. The bar configuration permits easy electrode placement without disturbing electrode- to- electrode spacing.

**EL350 concave** unshielded bar lead electrode for use with the STMISO

**EL350S** concave shielded bar lead electrode for biopotential recordings

EL351 convex bar lead electrode for stimulating

Use with MP160/150 System for recording or stimulation:

## **EL350 SERIES SPECIFICATIONS**

Electrode spacing: 30 mm

Lead length: EL350 and EL351: 61 cm EL350S: 91 cm

Connector type: 1.5 mm TouchProof