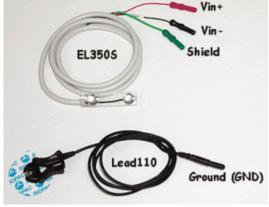

**EL350 concave** unshielded bar lead electrode for use with the STMISO

**EL350S** concave shielded bar lead electrode for biopotential recordings

EL351 convex bar lead electrode for stimulating

Use with MP160/150 System for recording or stimulation:

Use with MP36 or MP36R

- Recording: interface via SS1LA
- Stimulation: interface via CBL207 1.5 mm Touchproof to BNC cable to STM200 or BSLSTMB Stimulators

When using bar electrodes for signal recording, a single ground lead (LEAD110 with EL503) is required.